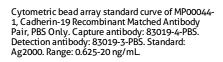

## Selected Validation Data

Cytometric bead array standard curve of MP00044-3, Cadherin-19 Recombinant Matched Antibody Pair, PBS Only. Capture antibody: 83019-4-PBS. Detection antibody: 83019-2-PBS. Standard: Ag2000. Range: 0.625-20 ng/mL