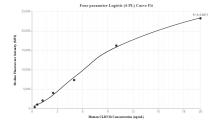

## Selected Validation Data

Standard curve of MP00105-2 measured by cytometric bead array. Capture antibody: 83028-1-PBS. Detection antibody: 83028-3-PBS. Range: 0.313-20 ng/mL