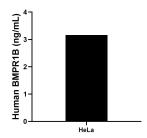

The mean BMPR1B concentration was determined to be 3.16 ng/mL in Hela cell extract based on a 1.50 mg/mL extract load.