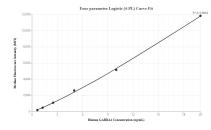

## Selected Validation Data

Standard curve of MP00115-2 measured by cytometric bead array. Capture antibody: 83030-3-PBS. Detection antibody: 83030-2-PBS. Range: 0.625-20 ng/mL Standard curve of MP00115-3 measured by cytometric bead array. Capture antibody: 83030-3-PBS. Detection antibody: 83030-1-PBS. Range: 1.25-20 ng/mL