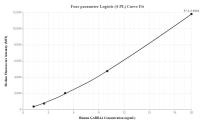

## Selected Validation Data

Standard curve of MP00115-2 measured by cytometric bead array. Capture antibody: 83030-3-PBS. Detection antibody: 83030-2-PBS. Range: 0.625-20 ng/mL Standard curve of MP00115-3 measured by cytometric bead array. Capture antibody: 83030-3-PBS. Detection antibody: 83030-1-PBS. Range: 1.25-20 ng/mL