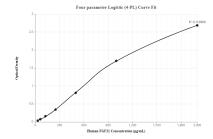

## Selected Validation Data

Sandwich ELISA standard curve of MP00005-1, FGF21 Recombinant Matched Antibody Pair - PBS only. Capture antibody: 83033-1-PBS. Detection antibody: 83033-2-PBS. Standard: Eg0102. Range: 31.25-2000 pg/mL