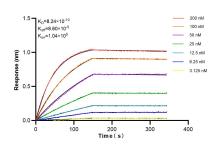

## Selected Validation Data

Biolayer interferometry (BLL) kinetic assays of 83036-3-RR against Human SLC29A3 were performed. The affinity constant is 0.824 nM.