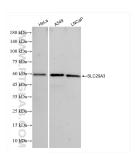

Positive Controls:

WB: HeLa cells, A549 cells, LNCaP cells

Full Name:

solute carrier family 29 (nucleoside transporters), member 3

475 aa, 52 kDa Observed MW: 51 kDa, 60 kDa

Calculated MW:

**Applications** 

**Tested Applications:** WB, ELISA

Species Specificity:

human