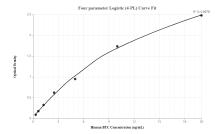

## Selected Validation Data

Sandwich ELISA standard curve of MP00138-1, BTC Recombinant Matched Antibody Pair - PBS only. Capture antibody: 83040-3-PBS. Detection antibody: 83040-2-PBS. Standard: Ag26724. Range: 0.313-20 ng/mL