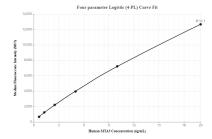

## Selected Validation Data

Cytometric bead array standard curve of MP00017-1, MTA3 Recombinant Matched Antibody Pair, PBS Only. Capture antibody: 83042-4-PBS. Detection antibody: 83042-2-PBS. Standard: Ag6400. Range: 0.625-20 ng/mL