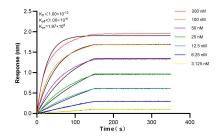

Biolayer interferometry (BLI) kinetic assays of 83042-2-RR against Human MTA3 were performed. The affinity constant is below 1 pM.