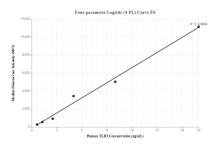

## Selected Validation Data

Standard curve of MP00114-1 measured by cytometric bead array. Capture antibody: 83043-2-PBS. Detection antibody: 83043-1-PBS. Range: 0.625-20 ng/mL