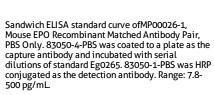

## **Selected Validation Data**

Sandwich ELISA standard curve ofMP00026-2, Mouse EPO Recombinant Matched Antibody Pair, PBS Only. 83050-2-PBS was coated to a plate as the capture antibody and incubated with serial dilutions of standard Eg0265. 83050-1-PBS was HRP conjugated as the detection antibody. Range: 7.8-500 pg/mL