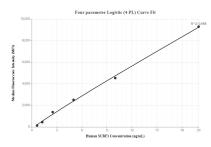

## Selected Validation Data

Standard curve of MP00034-1 measured by cytometric bead array. Capture antibody: 83052-3-PBS. Detection antibody: 83052-1-PBS. Range: 0.625-20 ng/mL