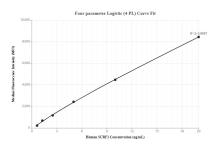

## Selected Validation Data

Standard curve of MP00034-2 measured by cytometric bead array. Capture antibody: 83052-4-PBS. Detection antibody: 83052-1-PBS. Range: 0.625-20 ng/mL