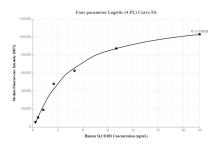

## Selected Validation Data

Cytometric bead array standard curve of MP00051-3, SLC01B1 Recombinant Matched Antibody Pair, PBS Only. Capture antibody: 83054-2-PBS. Detection antibody: 83054-3-PBS. Standard: SY00964. Range: 0.312-20 ng/mL