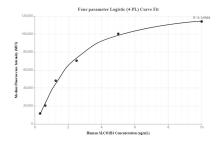

## Selected Validation Data

Cytometric bead array standard curve of MP00051-2, SLC 01B1 Recombinant Matched Antibody Pair, PBS Only. Capture antibody: 83054-4-PBS. Detection antibody: 83054-3-PBS. Standard: SY00964. Range: 0.312-10 ng/mL