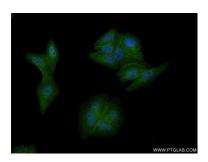

## Selected Validation Data

Immunofluorescent analysis of (4% PFA) fixed HepG2 cells using SLCO1B1 antibody (83054-5-RR, Clone: 230090F6) at dilution of 1:400 and CoraLite®488-Conjugated Affini Pure Goat Anti-Mouse IgG(H+L) (SA00013-1).