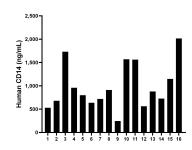

## **Selected Validation Data**

Plasma of sixteen individual healthy human donors was measured. The CD14 concentration of detected samples was determined to be 979.3 ng/mL with a range of 246.0 - 2015.1 ng/mL