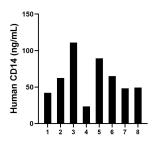

Saliva of eight individual healthy human donors was measured. The CD14 concentration of detected samples was determined to be 61.4 ng/mL with a range of 23.6 - 110.8 ng/mL

Serum of fifteen individual healthy human donors was measured. The CD14 concentration of detected samples was determined to be 1189.4 ng/mL with a range of 69.0 - 2626.1 ng/mL