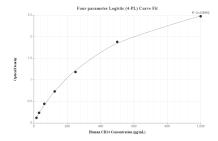

For Research Use Only

## CD14 Recombinant antibody, PBS Only (Capture)



Catalog Number:83055-7-PBS

**Basic Information** 

Catalog Number:

GenBank Accession Number:

**Purification Method:** Protein A purification

83055-7-PBS Size:

GeneID (NCBI):

BC010507

CloneNo.:

230332C5

1 mg/ml

Source: Rabbit Isotype: ENSEMBL Gene ID: ENSG00000170458

UNIPROT ID:

P08571

Full Name: CD14 molecule

Calculated MW:

375 aa, 40 kDa

**Applications** 

**Tested Applications:** 

Sandwich ELISA, Indirect ELISA, Sample test

Species Specificity:

human

## **Background Information**

Storage

Storage:

Store at -80°C.

The product is shipped with ice packs. Upon receipt, store it immediately at -80°C  $\,$ 

Storage Buffer: PBS Only

## **Selected Validation Data**







Plasma of sixteen individual healthy human donors was measured. The CD14 concentration of detected samples was determined to be 979.3 ng/mL with a range of 246.0 - 2015.1 ng/mL



Saliva of eight individual healthy human donors was measured. The CD14 concentration of detected samples was determined to be 61.4 ng/mL with a range of 23.6 - 110.8 ng/mL



Serum of fifteen individual healthy human donors was measured. The CD14 concentration of detected samples was determined to be 1189.4 ng/mL with a range of 69.0 - 2626.1 ng/mL