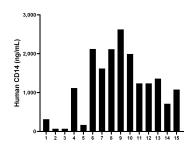

Saliva of eight individual healthy human donors was measured. The CD14 concentration of detected samples was determined to be 61.4 ng/mL with a range of 23.6 - 110.8 ng/mL

Serum of fifteen individual healthy human donors was measured. The CD14 concentration of detected samples was determined to be 1189.4 ng/mL with a range of 69.0 - 2626.1 ng/mL