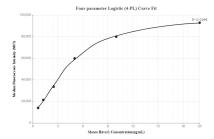

## Selected Validation Data

Cytometric bead array standard curve of MP00116-2, Mouse KIM-1/HAVCR1 Recombinant Matched Antibody Pair, PBS Only. Capture antibody: 83064-1-PBS. Detection antibody: 83064-2-PBS. Standard: Eg0571. Range: 0.625-20 ng/mL