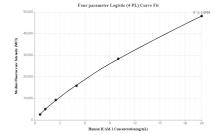

## Selected Validation Data

Cytometric bead array standard curve of MP00028-2, ICAM-1 Recombinant Matched Antibody Pair, PBS Only. Capture antibody: 83069-1-PBS. Detection antibody: 83069-4-PBS. Standard: Eg0570. Range: 0.625-20 ng/mL