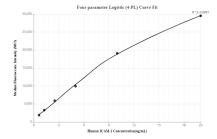

Cytometric bead array standard curve of MP00028-3, ICAM-1 Recombinant Matched Antibody Pair, PBS Only. Capture antibody: 83069-5-PBS. Detection antibody: 83069-4-PBS. Standard: Eg0570. Range: 0.625-20 ng/mL