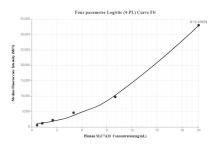

## Selected Validation Data

Cytometric bead array standard curve of MP00053-2, SLC 7A 10 Recombinant Matched Antibody Pair, PBS Only. Capture antibody: 83072-1-PBS. Detection antibody: 83072-2-PBS. Standard: Ag34628. Range: 0.625-20 ng/mL