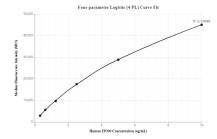

## Selected Validation Data

Cytometric bead array standard curve of MP00310-1, EP300 Recombinant Matched Antibody Pair - PBS only. Capture antibody: 83078-2-PBS. Detection antibody: 83078-1-PBS. Standard: SY00911. Range: 0.313-10 ng/mL