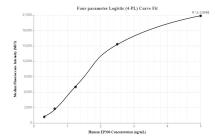

## Selected Validation Data

Cytometric bead array standard curve of MP00310-2, EP300 Recombinant Matched Antibody Pair - PBS only. Capture antibody: 83078-4-PBS. Detection antibody: 83078-3-PBS. Standard: SY00911. Range: 0.313-5 ng/mL