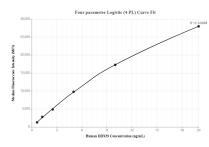

## Selected Validation Data

Cytometric bead array standard curve of MP00111-1, DDX39 Recombinant Matched Antibody Pair, PBS Only. Capture antibody: 83083-3-PBS. Detection antibody: 83083-2-PBS. Standard: Ag2311. Range: 0.625-20 ng/mL