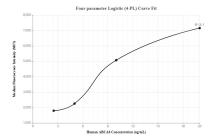

## Selected Validation Data

Cytometric bead array standard curve of MP00118-1, ABCA6 Recombinant Matched Antibody Pair, PBS Only. Capture antibody: 83084-1-PBS. Detection antibody: 83084-2-PBS. Standard: Ag29524. Range: 2.5-20 ng/mL