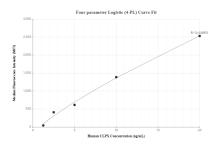

## Selected Validation Data

Cytometric bead array standard curve of MP00277-2, CLPX Recombinant Matched Antibody Pair, PBS Only. Capture antibody: 83097-3-PBS. Detection antibody: 83097-2-PBS. Standard: Ag34213. Range: 0.625-20 ng/mL