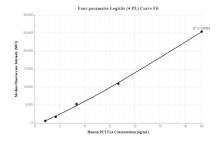

## Selected Validation Data

Cytometric bead array standard curve of MP00303-1, PCYT1A Recombinant Matched Antibody Pair, PBS Only. Capture antibody: 83100-3-PBS. Detection antibody: 83100-4-PBS. Standard: Ag34268. Range: 1.25-20 ng/mL