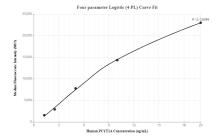

Cytometric bead array standard curve of MP00303-2, PCYT1A Recombinant Matched Antibody Pair, PBS Only. Capture antibody: 83100-4-PBS. Detection antibody: 83100-2-PBS. Standard: Ag34268. Range: 1.25-20 ng/mL