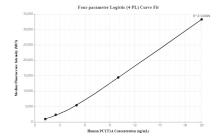

## Selected Validation Data

Cytometric bead array standard curve of MP00303-1, PCYT1A Recombinant Matched Antibody Pair, PBS Only. Capture antibody: 83100-3-PBS. Detection antibody: 83100-4-PBS. Standard: Ag34268. Range: 1.25-20 ng/mL