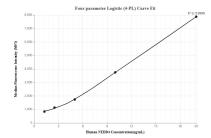

## Selected Validation Data

Cytometric bead array standard curve of MP00234-1, NEDD4 Recombinant Matched Antibody Pair, PBS Only. Capture antibody: 83112-2-PBS. Detection antibody: 83112-4-PBS. Standard: Ag16291. Range: 1.25-20 ng/mL