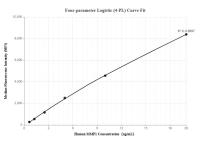

## Selected Validation Data

Sandwich ELISA standard curve of MP00290-1, MMP1 Recombinant Matched Antibody Pair, PBS Only. 83114-4-PBS was coated to a plate as the capture antibody and incubated with serial dilutions of standard Eg0527. 83114-3-PBS was HRP conjugated as the detection antibody. Range: 19.5-1250 pg/mL