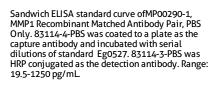

For Research Use Only

## MMP1 Recombinant antibody, PBS Only (Capture)



Catalog Number:83114-4-PBS

Basic Information

Catalog Number:

GenBank Accession Number: BC013875

er: Purification Method: Protein A purification

230343C12

83114-4-PBS

GeneID (NCBI):

CloneNo.:

Size: 1mg/ml Source:

Rabbit

Isotype:

4312 UNIPROT ID:

PO3956

Full Name:

matrix metallopeptidase 1

(interstitial collagenase)

Calculated MW:

54 kDa

**Applications** 

**Tested Applications:** 

Sandwich ELISA, Indirect ELISA, Cytometric bead array

Species Specificity:

Human

**Background Information** 

Storage

Storage:

Store at -80°C.
Storage Buffer:

PBS Only

## **Selected Validation Data**







Cytometric bead array standard curve of MP00290-1, MMP1 Recombinant Matched Antibody Pair, PBS Only. Capture antibody: 83114-4-PBS. Detection antibody: 83114-3-PBS. Standard: Eg0527. Range: 0.625-20 ng/mL



Cytometric bead array standard curve of MP00290-2, MMP1 Recombinant Matched Antibody Pair, PBS Only. Capture antibody: 83114-4-PBS. Detection antibody: 83114-5-PBS. Standard: Eg0527. Range: 0.625-20 ng/mL