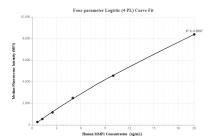

## **Selected Validation Data**

Cytometric bead array standard curve of MP00290-1, MMP1 Recombinant Matched Antibody Pair, PBS Only. Capture antibody: 83114-4-PBS. Detection antibody: 83114-3-PBS. Standard: Eg0527. Range: 0.625-20 ng/mL

Cytometric bead array standard curve of MP00290-2, MMP1 Recombinant Matched Antibody Pair, PBS Only. Capture antibody: 83114-4-PBS. Detection antibody: 83114-5-PBS. Standard: Eg0527. Range: 0.625-20 ng/mL