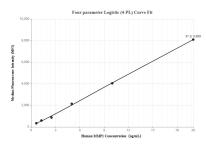

## Selected Validation Data

Cytometric bead array standard curve of MP00290-2, MMP1 Recombinant Matched Antibody Pair, PBS Only. Capture antibody: 83114-4-PBS. Detection antibody: 83114-5-PBS. Standard: Eg0527. Range: 0.625-20 ng/mL