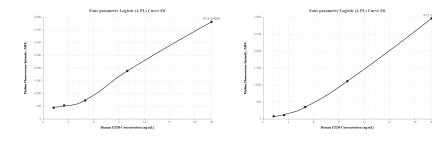

# Selected Validation Data

Cytometric bead array standard curve of MP00265-1, FZD5 Recombinant Matched Antibody Pair, PBS Only. Capture antibody: 83119-4-PBS. Detection antibody: 83119-2-PBS. Standard: Ag16082. Range: 1.25-20 ng/mL Cytometric bead array standard curve of MP00265-2, FZD5 Recombinant Matched Antibody Pair, PBS Only. Capture antibody: 83119-3-PBS. Detection antibody: 83119-2-PBS. Standard: Ag16082. Range: 1.25-20 ng/mL