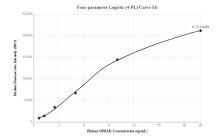

## Selected Validation Data

Cytometric bead array standard curve of MP00271-1, OPRM1 Recombinant Matched Antibody Pair, PBS Only. Capture antibody: 83120-4-PBS. Detection antibody: 83120-2-PBS. Standard: Ag24806. Range: 1.25-20 ng/mL