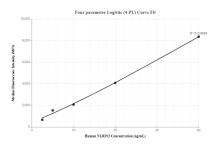

## Selected Validation Data

Cytometric bead array standard curve of MP00300-3, NLRP12 Recombinant Matched Antibody Pair, PBS Only. Capture antibody: 83123-5-PBS. Detection antibody: 83123-1-PBS. Standard: Ag34281. Range: 2.5-40 ng/mL