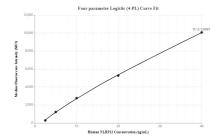

## Selected Validation Data

Cytometric bead array standard curve of MP00300-1, NLRP12 Recombinant Matched Antibody Pair, PBS Only. Capture antibody: 83123-3-PBS. Detection antibody: 83123-2-PBS. Standard: Ag34281. Range: 2.5-40 ng/mL