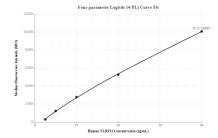

## Selected Validation Data

Cytometric bead array standard curve of MP00300-1, NLRP12 Recombinant Matched Antibody Pair, PBS Only. Capture antibody: 83123-3-PBS. Detection antibody: 83123-2-PBS. Standard: Ag34281. Range: 2.5-40 ng/mL