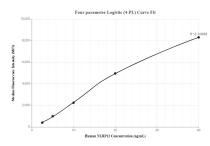

## Selected Validation Data

Cytometric bead array standard curve of MP00300-2, NLRP12 Recombinant Matched Antibody Pair, PBS Only. Capture antibody: 83123-3-PBS. Detection antibody: 83123-4-PBS. Standard: Ag34281. Range: 2.5-40 ng/mL