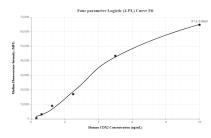

## Selected Validation Data

Cytometric bead array standard curve of MP00304-2, CDX2 Recombinant Matched Antibody Pair, PBS Only. Capture antibody: 83125-3-PBS. Detection antibody: 83125-4-PBS. Standard: SY01336. Range: 0.313-10 ng/mL