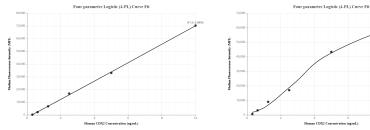

## Selected Validation Data

R^2: 0.996 n CDX2 Concentration (ng/mL)

Cytometric bead array standard curve of MP00304-1, CDX2 Recombinant Matched Antibody Pair, PBS Only. Capture antibody: 83125-1-PBS. Detection antibody: 83125-4-PBS. Standard: SY01336. Range: 0.313-10 ng/mL

Cytometric bead array standard curve of MP00304-2, CDX2 Recombinant Matched Antibody Pair, PBS Only. Capture antibody: 83125-3-PBS. Detection antibody: 83125-4-PBS. Standard: SY01336. Range: 0.313-10 ng/mL