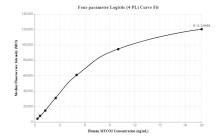

## Selected Validation Data

Cytometric bead array standard curve of MP00254-1, MTCO2 Recombinant Matched Antibody Pair, PBS Only. Capture antibody: 83132-3-PBS. Detection antibody: 83132-6-PBS. Standard: SY01099. Range: 0.313-20 ng/mL