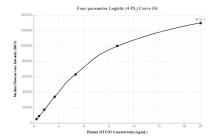

## Selected Validation Data

Cytometric bead array standard curve of MP00254-3, MTCO2 Recombinant Matched Antibody Pair, PBS Only. Capture antibody: 83132-4-PBS. Detection antibody: 83132-6-PBS. Standard: SY01099. Range: 0.313-20 ng/mL