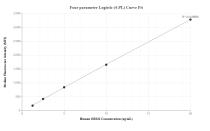

# Selected Validation Data

Cytometric bead array standard curve of MP00283-1, ORM2 Recombinant Matched Antibody Pair, PBS Only. Capture antibody: 83135-4-PBS. Detection antibody: 83135-2-PBS. Standard: Ag1667. Range: 0.625-20 ng/mL Cytometric bead array standard curve of MP00283-3, ORM2 Recombinant Matched Antibody Pair, PBS Only. Capture antibody: 83135-1-PBS. Detection antibody: 83135-2-PBS. Standard: Ag1667. Range: 1.25-20 ng/mL