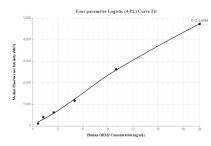

# Selected Validation Data

Cytometric bead array standard curve of MP00283-1, ORM2 Recombinant Matched Antibody Pair, PBS Only. Capture antibody: 83135-4-PBS. Detection antibody: 83135-2-PBS. Standard: Ag1667. Range: 0.625-20 ng/mL Cytometric bead array standard curve of MP00283-3, ORM2 Recombinant Matched Antibody Pair, PBS Only. Capture antibody: 83135-1-PBS. Detection antibody: 83135-2-PBS. Standard: Ag1667. Range: 1.25-20 ng/mL