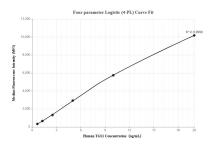

## Selected Validation Data

Cytometric bead array standard curve of MP00299-3, TGS1 Recombinant Matched Antibody Pair, PBS Only. Capture antibody: 83140-3-PBS. Detection antibody: 83140-1-PBS. Standard: Ag3683. Range: 0.625-20 ng/mL