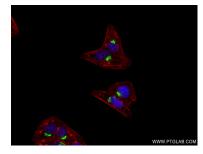

### Selected Validation Data

Immunofluorescent analysis of (4% PFA) fixed HepG2 cells using TMEM165 antibody (83146-1-RR, Clone: 230517B1) at dilution of 1:400 and CoraLite®488-Conjugated AffiniPure Goat Anti-Mouse IgG(H+L) (SA00013-1), CL594-Phalloidin (red). This data was developed using the same antibody clone with 83146-1-PBS in a different storage buffer formulation.