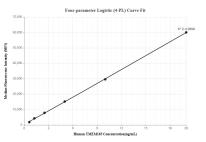

Cytometric bead array standard curve of MP00217-2, TMEM165 Recombinant Matched Antibody Pair, PBS Only. Capture antibody: 83146-2-PBS. Detection antibody: 83146-1-PBS. Standard: Ag14362. Range: 0.625-20 ng/mL