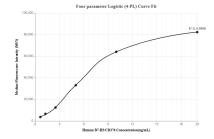

Cytometric bead array standard curve of MP00248-3, CD276 Recombinant Matched Antibody Pair, PBS Only. Capture antibody: 83152-2-PBS. Detection antibody: 83152-1-PBS. Standard: Eg0075. Range: 0.625-20 ng/mL