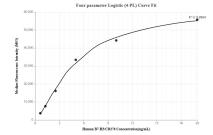

## Selected Validation Data

Cytometric bead array standard curve of MP00248-1, CD276 Recombinant Matched Antibody Pair, PBS Only. Capture antibody: 83152-4-PBS. Detection antibody: 83152-1-PBS. Standard: Eg0075. Range: 0.625-20 ng/mL