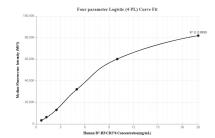

## **Selected Validation Data**

Standard curve of MP00248-2, Human B7-H3/CD276 Recombinant Matched Antibody Pair - BSA and Azide Free measured by Cytometric bead array. Capture antibody: 83152-2-PBS. Detection antibody: 83152-3-PBS. Standard: Eg0075. Range: 0.625-20 ng/mL