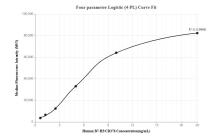

Standard curve of MP00248-3, Human B7-H3/CD276 Recombinant Matched Antibody Pair - BSA and Azide Free measured by Cytometric bead array. Capture antibody: 83152-2-PBS. Detection antibody: 83152-1-PBS. Standard: Eg0075. Range: 0.625-20 ng/mL