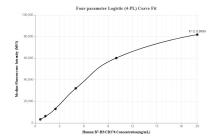

## Selected Validation Data

Cytometric bead array standard curve of MP00248-2, CD276 Recombinant Matched Antibody Pair, PBS Only. Capture antibody: 83152-2-PBS. Detection antibody: 83152-3-PBS. Standard: Eg0075. Range: 0.625-20 ng/mL