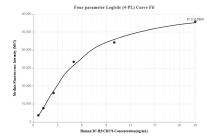

## Selected Validation Data

Cytometric bead array standard curve of MP00248-1, CD276 Recombinant Matched Antibody Pair, PBS Only. Capture antibody: 83152-4-PBS. Detection antibody: 83152-1-PBS. Standard: Eg0075. Range: 0.625-20 ng/mL