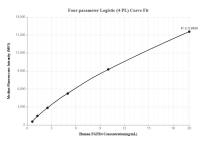

# Selected Validation Data

Cytometric bead array standard curve of MP00257-2, FGFR4 Recombinant Matched Antibody Pair, PBS Only. Capture antibody: 83153-2-PBS. Detection antibody: 83153-1-PBS. Standard: Eg0221. Range: 0.625-20 ng/mL Cytometric bead array standard curve of MP00257-3, FGFR4 Recombinant Matched Antibody Pair, PBS Only. Capture antibody: 83153-2-PBS. Detection antibody: 83153-3-PBS. Standard: Eg0221. Range: 0.625-20 ng/mL