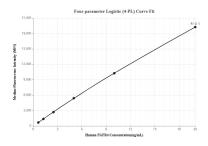

# Selected Validation Data

Cytometric bead array standard curve of MP00257-2, FGFR4 Recombinant Matched Antibody Pair, PBS Only. Capture antibody: 83153-2-PBS. Detection antibody: 83153-1-PBS. Standard: Eg0221. Range: 0.625-20 ng/mL Cytometric bead array standard curve of MP00257-3, FGFR4 Recombinant Matched Antibody Pair, PBS Only. Capture antibody: 83153-2-PBS. Detection antibody: 83153-3-PBS. Standard: Eg0221. Range: 0.625-20 ng/mL