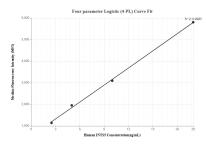

# Selected Validation Data

Cytometric bead array standard curve of MP00141-1, INTS5 Recombinant Matched Antibody Pair, PBS Only. Capture antibody: 83154-4-PBS. Detection antibody: 83154-3-PBS. Standard: Ag5129. Range: 2.5-20 ng/mL