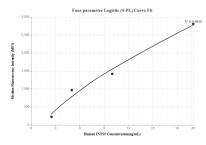

## Selected Validation Data

Cytometric bead array standard curve of MP00141-3, INTS5 Recombinant Matched Antibody Pair, PBS Only. Capture antibody: 83154-5-PBS. Detection antibody: 83154-2-PBS. Standard: Ag5129. Range: 2.5-20 ng/mL